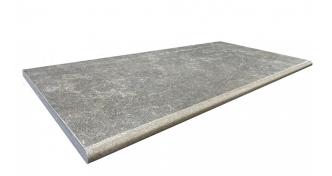

## 2CM STONE VALLEY DARK GREY BULL NOSE 300 X 600

## **Description**

Stone Valley combines the beauty of travertine, with the durability of glazed porcelain, available in 4 colours, 10mm for interior and exterior and 20mm for exterior. 2cm porcelain pavers, designed specifically for the outdoors, are incredibly versatile and durable. The 2cm thickness makes these tiles an excellent alternative to traditional hard landscaping materials. Glazed porcelain with a non-slip surface that will never need sealing. These tiles will not stain or fade, they are resistant to breakage and easy to clean. Also available in matching 10mm interior tile.

## **Specifications**

| Finish:           | ANTISLIP     |
|-------------------|--------------|
| Material:         | PORCELAIN    |
| Origin:           | China        |
| Size:             | 300 x 600    |
| Antislip Rating:  | R11 / W      |
| Variation:        | 2            |
| Weight:           | 8.25 kg each |
| Rectified:        | Yes          |
| Sealing Required: | No           |
| Colour:           | Grey         |