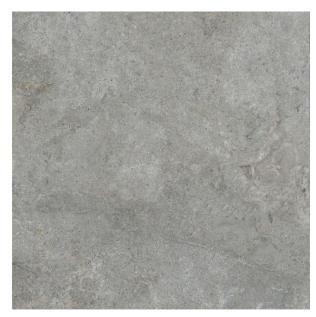

## 2CM STONE VALLEY LIGHT GREY 600 X 600

## **Description**

Stone Valley combines the beauty of travertine, with the durability of glazed porcelain, available in 4 colours, 10mm for interior and exterior and 20mm for exterior. 2cm porcelain pavers, designed specifically for the outdoors, are incredibly versatile and durable. The 2cm thickness makes these tiles an excellent alternative to traditional hard landscaping materials. They can be dry laid onto grass, gravel or sand, and can also be installed with adhesives, or onto elevated deck jacks such as our Versijack Pedestals. Glazed porcelain with a non-slip surface that will never need sealing. These tiles will not stain or fade, they are resistant to breakage and easy to clean. Also available in matching 10mm interior tile.

## **Specifications**

| Finish:           | ANTISLIP     |
|-------------------|--------------|
| Material:         | PORCELAIN    |
| Origin:           | China        |
| Size:             | 600 x 600    |
| Thickness:        | 20           |
| Antislip Rating:  | R11 / W      |
| Variation:        | 3            |
| Weight:           | 43 kg per m² |
| Rectified:        | Yes          |
| Sealing Required: | No           |
| Colour:           | Grey         |
| m² Per Box:       | 0.72         |
| Tiles Per Pack:   | 2            |