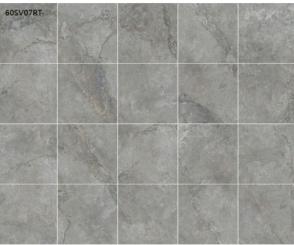

## 2CM STONE VALLEY LIGHT GREY 600 X 600

## **Description**

Stone Valley combines the beauty of travertine, with the durability of glazed porcelain, available in 4 colours, 10mm for interior and exterior and 20mm for exterior. 2cm porcelain pavers, designed specifically for the outdoors, are incredibly versatile and durable. The 2cm thickness makes these tiles an excellent alternative to traditional hard landscaping materials. They can be dry laid onto grass, gravel or sand, and can also be installed with adhesives, or onto elevated deck jacks such as our Versijack Pedestals. Glazed porcelain with a non-slip surface that will never need sealing. These tiles will not stain or fade, they are resistant to breakage and easy to clean. Also available in matching 10mm interior tile.

## **Specifications**

| Finish:           | ANTISLIP     |
|-------------------|--------------|
| Material:         | PORCELAIN    |
| Origin:           | China        |
| Size:             | 600 x 600    |
| Thickness:        | 20           |
| Antislip Rating:  | R11 / W      |
| Variation:        | 3            |
| Weight:           | 43 kg per m² |
| Rectified:        | Yes          |
| Sealing Required: | No           |
| Colour:           | Grey         |
| m² Per Box:       | 0.72         |
| Tiles Per Pack:   | 2            |