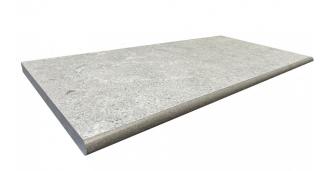

## 2CM STONE VALLEY LIGHT GREY BULL NOSE 300 X 600

## **Description**

Stone Valley combines the beauty of travertine, with the durability of glazed porcelain, available in 4 colours, 10mm for interior and exterior and 20mm for exterior. 2cm porcelain pavers, designed specifically for the outdoors, are incredibly versatile and durable. The 2cm thickness makes these tiles an excellent alternative to traditional hard landscaping materials. Glazed porcelain with a non-slip surface that will never need sealing. These tiles will not stain or fade, they are resistant to breakage and easy to clean. Also available in matching 10mm interior tile.

## **Specifications**

| Finish:           | ANTISLIP     |
|-------------------|--------------|
| Material:         | PORCELAIN    |
| Origin:           | China        |
| Size:             | 300 x 600    |
| Antislip Rating:  | R11 / W      |
| Variation:        | 2            |
| Weight:           | 8.25 kg each |
| Rectified:        | Yes          |
| Sealing Required: | No           |
| Colour:           | Grey         |