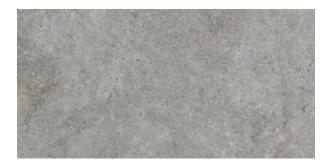

## 2CM STONE VALLEY LIGHT GREY BULL NOSE 300 X 600

## **Description**

Stone Valley combines the beauty of travertine, with the durability of glazed porcelain, available in 4 colours, 10mm for interior and exterior and 20mm for exterior. 2cm porcelain pavers, designed specifically for the outdoors, are incredibly versatile and durable. The 2cm thickness makes these tiles an excellent alternative to traditional hard landscaping materials. Glazed porcelain with a non-slip surface that will never need sealing. These tiles will not stain or fade, they are resistant to breakage and easy to clean. Also available in matching 10mm interior tile.

## **Specifications**

| Finish:           | ANTISLIP     |
|-------------------|--------------|
| Material:         | PORCELAIN    |
| Origin:           | China        |
| Size:             | 300 x 600    |
| Antislip Rating:  | R11 / W      |
| Variation:        | 2            |
| Weight:           | 8.25 kg each |
| Rectified:        | Yes          |
| Sealing Required: | No           |
| Colour:           | Grey         |