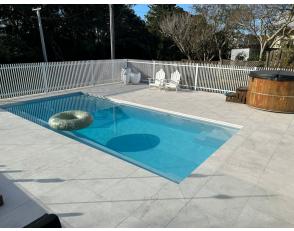

## 2CM STONE VALLEY WHITE 600 X 600

## **Description**

Stone Valley combines the beauty of travertine, with the durability of glazed porcelain, available in 4 colours, 10mm for interior and exterior and 20mm for exterior. 2cm porcelain pavers, designed specifically for the outdoors, are incredibly versatile and durable. The 2cm thickness makes these tiles an excellent alternative to traditional hard landscaping materials. They can be dry laid onto grass, gravel or sand, and can also be installed with adhesives, or onto elevated deck jacks such as our Versijack Pedestals. Glazed porcelain with a non-slip surface that will never need sealing. These tiles will not stain or fade, they are resistant to breakage and easy to clean. Also available in matching 10mm interior tile.

## **Specifications**

| Finish:           | ANTISLIP     |
|-------------------|--------------|
| Material:         | PORCELAIN    |
| Origin:           | China        |
| Size:             | 600 x 600    |
| Thickness:        | 20           |
| Antislip Rating:  | R11 / W      |
| Variation:        | 3            |
| Weight:           | 43 kg per m² |
| Rectified:        | Yes          |
| Sealing Required: | No           |
| Colour:           | White        |
| m² Per Box:       | 0.72         |
| Tiles Per Pack:   | 2            |