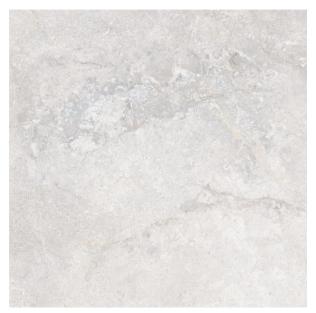

## 2CM STONE VALLEY WHITE 600 X 600

## **Description**

Stone Valley combines the beauty of travertine, with the durability of glazed porcelain, available in 4 colours, 10mm for interior and exterior and 20mm for exterior. 2cm porcelain pavers, designed specifically for the outdoors, are incredibly versatile and durable. The 2cm thickness makes these tiles an excellent alternative to traditional hard landscaping materials. They can be dry laid onto grass, gravel or sand, and can also be installed with adhesives, or onto elevated deck jacks such as our Versijack Pedestals. Glazed porcelain with a non-slip surface that will never need sealing. These tiles will not stain or fade, they are resistant to breakage and easy to clean. Also available in matching 10mm interior tile.

## **Specifications**

| Finish:           | ANTISLIP     |
|-------------------|--------------|
| Material:         | PORCELAIN    |
| Origin:           | China        |
| Size:             | 600 x 600    |
| Thickness:        | 20           |
| Antislip Rating:  | R11 / W      |
| Variation:        | 3            |
| Weight:           | 43 kg per m² |
| Rectified:        | Yes          |
| Sealing Required: | No           |
| Colour:           | White        |
| m² Per Box:       | 0.72         |
| Tiles Per Pack:   | 2            |