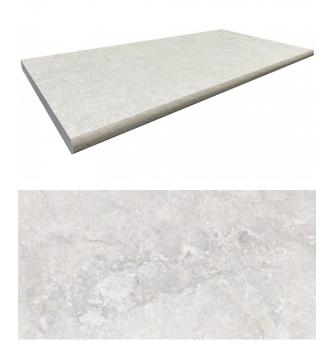

## 2CM STONE VALLEY WHITE BULL NOSE 300 X 600

## Description

Stone Valley combines the beauty of travertine, with the durability of glazed porcelain, available in 4 colours, 10mm for interior and exterior and 20mm for exterior. 2cm porcelain pavers, designed specifically for the outdoors, are incredibly versatile and durable. The 2cm thickness makes these tiles an excellent alternative to traditional hard landscaping materials. Glazed porcelain with a non-slip surface that will never need sealing. These tiles will not stain or fade, they are resistant to breakage and easy to clean. Also available in matching 10mm interior tile.