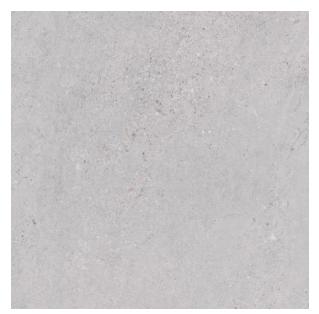

## **2CM TERRAMIX SILVER 600 X 600**

## Description

2cm Terramix is a contemporary cement-effect porcelain paver designed specifically for exterior use. These hard wearing R11 anti-slip porcelain tiles are resistant to virtually all weather and environmental conditions, are easy to install and maintain. The 20mm thickness ensures a high resistance to loads and stresses and also enables an array of installation methods. From dry laid onto sand, gravel and soil, to a raised application on deck jacks or traditionally glued to a solid surface. Available in 2 colours - white and silver. Matching 10mm porcelain tiles for interior also available.

## **Specifications**

| Finish:           | ANTISLIP     |
|-------------------|--------------|
| Material:         | PORCELAIN    |
| Origin:           | CHINA        |
| Size:             | 600 x 600    |
| Thickness:        | 20           |
| Antislip Rating:  | R11 / V      |
| Variation:        | 2            |
| Weight:           | 42 kg per m² |
| Rectified:        | Yes          |
| Sealing Required: | No           |
| Colour:           | Grey         |
| m² Per Box:       | 0.72         |
| Tiles Per Pack:   | 2            |