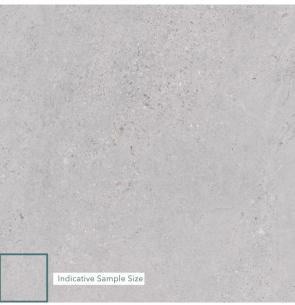

## **2CM TERRAMIX SILVER 600 X 600**

## Description

2cm Terramix is a contemporary cement-effect porcelain paver designed specifically for exterior use. These hard wearing R11 anti-slip porcelain tiles are resistant to virtually all weather and environmental conditions, are easy to install and maintain. The 20mm thickness ensures a high resistance to loads and stresses and also enables an array of installation methods. From dry laid onto sand, gravel and soil, to a raised application on deck jacks or traditionally glued to a solid surface. Available in 2 colours - white and silver. Matching 10mm porcelain tiles for interior also available.

## **Specifications**

| Finish:           | ANTISLIP     |
|-------------------|--------------|
| Material:         | PORCELAIN    |
| Origin:           | CHINA        |
| Size:             | 600 x 600    |
| Thickness:        | 20           |
| Antislip Rating:  | R11 / V      |
| Variation:        | 2            |
| Weight:           | 42 kg per m² |
| Rectified:        | Yes          |
| Sealing Required: | No           |
| Colour:           | Grey         |
| m² Per Box:       | 0.72         |
| Tiles Per Pack:   | 2            |