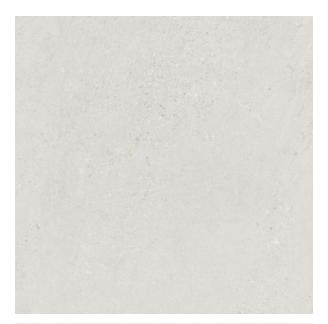

## **2CM TERRAMIX WHITE 600 X 600**

## Description

2cm Terramix is a contemporary cement-effect porcelain paver designed specifically for exterior use. These hard wearing R11 anti-slip porcelain tiles are resistant to virtually all weather and environmental conditions, are easy to install and maintain. The 20mm thickness ensures a high resistance to loads and stresses and also enables an array of installation methods. From dry laid onto sand, gravel and soil, to a raised application on deck jacks or traditionally glued to a solid surface. Available in 2 colours - white and silver. Matching 10mm porcelain tiles for interior also available.

## **Specifications**

| laterial: PO             | ORCELAIN    |
|--------------------------|-------------|
| rigin: CI                | HINA        |
| ize: 60                  | 00 x 600    |
| hickness: 20             | )           |
| ntislip Rating:          | 11 / V      |
| ariation: 2              |             |
| /eight: 42               | 2 kg per m² |
| ectified:                | es          |
| ealing Required: No      | 0           |
| olour: W                 | /hite       |
| <sup>2</sup> Per Box: 0. | 72          |
| iles Per Pack: 2         |             |