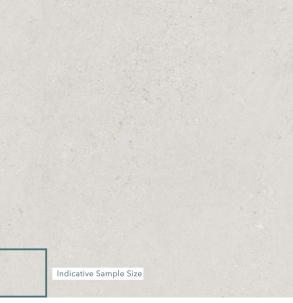

## **2CM TERRAMIX WHITE 600 X 600**

## Description

2cm Terramix is a contemporary cement-effect porcelain paver designed specifically for exterior use. These hard wearing R11 anti-slip porcelain tiles are resistant to virtually all weather and environmental conditions, are easy to install and maintain. The 20mm thickness ensures a high resistance to loads and stresses and also enables an array of installation methods. From dry laid onto sand, gravel and soil, to a raised application on deck jacks or traditionally glued to a solid surface. Available in 2 colours - white and silver. Matching 10mm porcelain tiles for interior also available.

## **Specifications**

| laterial: PO             | ORCELAIN    |
|--------------------------|-------------|
| rigin: CI                | HINA        |
| ize: 60                  | 00 x 600    |
| hickness: 20             | )           |
| ntislip Rating:          | 11 / V      |
| ariation: 2              |             |
| /eight: 42               | 2 kg per m² |
| ectified:                | es          |
| ealing Required: No      | 0           |
| olour: W                 | /hite       |
| <sup>2</sup> Per Box: 0. | 72          |
| iles Per Pack: 2         |             |