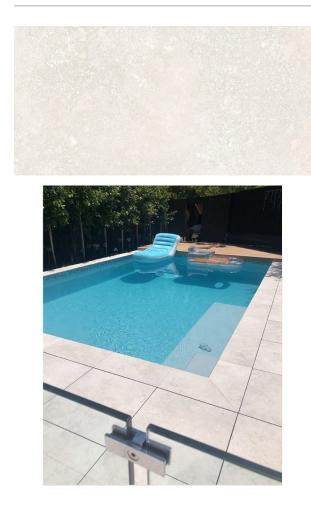

## 2CM TRAVERTITION BEIGE BULL NOSE 300 X 600

## Description

Designed specifically for the outdoors, 2cm porcelain pavers are incredibly versatile and durable. The 2cm thickness makes these tiles an excellent alternative to traditional hard landscaping materials. Glazed porcelain with a non-slip surface that will never need sealing. These tiles will not stain or fade, they are resistant to breakage and easy to clean. Also available in matching 10mm interior tile. the matching bull noses are perfect for pools and stairs.