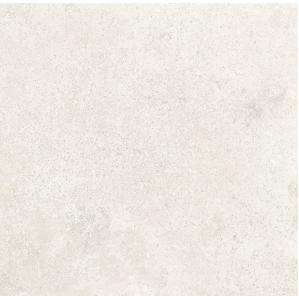

## 2CM TRAVERTITION BEIGE PAVER 600 X 600

## **Description**

Designed specifically for the outdoors, 2cm porcelain pavers are incredibly versatile and durable. The 2cm thickness makes these tiles an excellent alternative to traditional hard landscaping materials. They can be dry laid onto grass, gravel or sand, and can also be installed with adhesives, or onto elevated deck jacks such as our Versijack Pedestals. Glazed porcelain with a non-slip surface that will never need sealing. These tiles will not stain or fade, they are resistant to breakage and easy to clean. Also available in matching 10mm interior tile.

## **Specifications**

| Finish:           | MATT                       |
|-------------------|----------------------------|
| Material:         | PORCELAIN                  |
| Origin:           | CHINA                      |
| Size:             | 600 x 600                  |
| Thickness:        | 20                         |
| Antislip Rating:  | R11 / V                    |
| Variation:        | 2                          |
| Weight:           | 40.5 kg per m <sup>2</sup> |
| Rectified:        | Yes                        |
| Sealing Required: | No                         |
| Colour:           | Beige                      |
| m² Per Box:       | 0.72                       |
| Tiles Per Pack:   | 2                          |