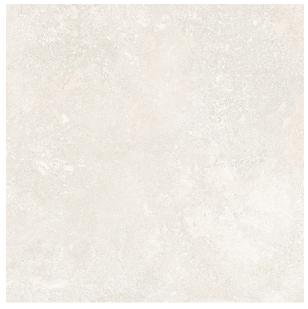

## 2CM TRAVERTITION BEIGE PAVER 600 X 600

## **Description**

Designed specifically for the outdoors, 2cm porcelain pavers are incredibly versatile and durable. The 2cm thickness makes these tiles an excellent alternative to traditional hard landscaping materials. They can be dry laid onto grass, gravel or sand, and can also be installed with adhesives, or onto elevated deck jacks such as our Versijack Pedestals. Glazed porcelain with a non-slip surface that will never need sealing. These tiles will not stain or fade, they are resistant to breakage and easy to clean. Also available in matching 10mm interior tile.

## **Specifications**

| Finish:           | MATT                       |
|-------------------|----------------------------|
| Material:         | PORCELAIN                  |
| Origin:           | CHINA                      |
| Size:             | 600 x 600                  |
| Thickness:        | 20                         |
| Antislip Rating:  | R11 / V                    |
| Variation:        | 2                          |
| Weight:           | 40.5 kg per m <sup>2</sup> |
| Rectified:        | Yes                        |
| Sealing Required: | No                         |
| Colour:           | Beige                      |
| m² Per Box:       | 0.72                       |
| Tiles Per Pack:   | 2                          |