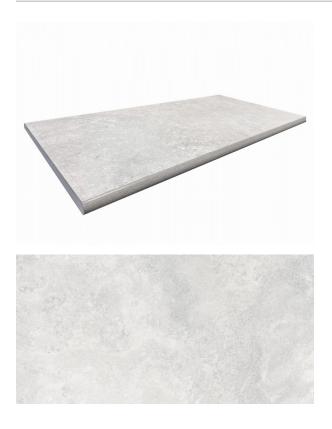

## 2CM TRAVERTITION LIGHT GREY BULL NOSE 300 X 600

## Description

Designed specifically for the outdoors, 2cm porcelain pavers are incredibly versatile and durable. The 2cm thickness makes these tiles an excellent alternative to traditional hard landscaping materials. Glazed porcelain with a non-slip surface that will never need sealing. These tiles will not stain or fade, they are resistant to breakage and easy to clean. Also available in matching 10mm interior tile.

## **Specifications**

| Finish:           | ANTISLIP    |
|-------------------|-------------|
| Material:         | PORCELAIN   |
| Origin:           | CHINA       |
| Size:             | 300 x 600   |
| Antislip Rating:  | R11         |
| Variation:        | 2           |
| Weight:           | 7.5 kg each |
| Rectified:        | Yes         |
| Sealing Required: | No          |
| Colour:           | Grey        |