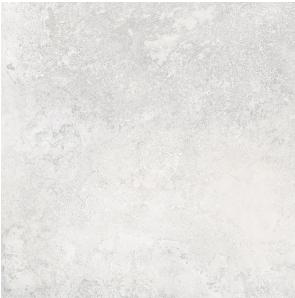

## 2CM TRAVERTITION LIGHT GREY PAVER 600 X 600

## Description

Designed specifically for the outdoors, 2cm porcelain pavers are incredibly versatile and durable. The 2cm thickness makes these tiles an excellent alternative to traditional hard landscaping materials. Glazed porcelain with a non-slip surface that will never need sealing. These tiles will not stain or fade, they are resistant to breakage and easy to clean. Also available in matching 10mm interior tile.

## **Specifications**

| Finish:           | MATT           |
|-------------------|----------------|
| Material:         | PORCELAIN      |
| Origin:           | CHINA          |
| Size:             | 600 x 600      |
| Thickness:        | 20             |
| Antislip Rating:  | R11 / V        |
| Variation:        | 2              |
| Weight:           | 40.5 kg per m² |
| Rectified:        | Yes            |
| Sealing Required: | No             |
| Colour:           | Grey           |
| m² Per Box:       | 0.72           |
| Tiles Per Pack:   | 2              |