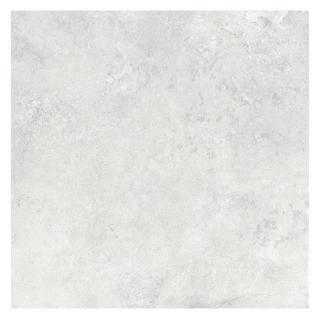

## 2CM TRAVERTITION LIGHT GREY PAVER 600 X 600

## Description

Designed specifically for the outdoors, 2cm porcelain pavers are incredibly versatile and durable. The 2cm thickness makes these tiles an excellent alternative to traditional hard landscaping materials. Glazed porcelain with a non-slip surface that will never need sealing. These tiles will not stain or fade, they are resistant to breakage and easy to clean. Also available in matching 10mm interior tile.

## **Specifications**

| Finish:           | MATT           |
|-------------------|----------------|
| Material:         | PORCELAIN      |
| Origin:           | CHINA          |
| Size:             | 600 x 600      |
| Thickness:        | 20             |
| Antislip Rating:  | R11 / V        |
| Variation:        | 2              |
| Weight:           | 40.5 kg per m² |
| Rectified:        | Yes            |
| Sealing Required: | No             |
| Colour:           | Grey           |
| m² Per Box:       | 0.72           |
| Tiles Per Pack:   | 2              |