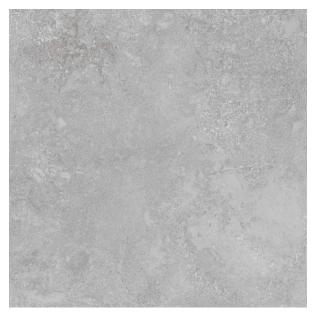

## 2CM TRAVERTITION PEARL PAVER 600 X 600

## **Description**

Designed specifically for the outdoors, 2cm porcelain pavers are incredibly versatile and durable. The 2cm thickness makes these tiles an excellent alternative to traditional hard landscaping materials. They can be dry laid onto grass, gravel or sand, and can also be installed with adhesives, or onto elevated deck jacks such as our Versijack Pedestals. Glazed porcelain with a non-slip surface that will never need sealing. These tiles will not stain or fade, they are resistant to breakage and easy to clean. Also available in matching 10mm interior tile.

## **Specifications**

| Finish:           | MATT           |
|-------------------|----------------|
| Material:         | PORCELAIN      |
| Origin:           | CHINA          |
| Size:             | 600 x 600      |
| Thickness:        | 20             |
| Antislip Rating:  | R11 / V        |
| Variation:        | 2              |
| Weight:           | 40.5 kg per m² |
| Rectified:        | Yes            |
| Sealing Required: | No             |
| Colour:           | Grey           |
| m² Per Box:       | 0.72           |
| Tiles Per Pack:   | 2              |