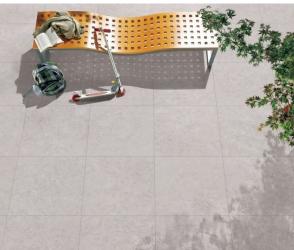

## **Description**

The Vaucluse range was inspired by the art and romance of the French countryside and pays homage to the limestone used in the French Louvre. This 2cm version of Vaucluse Casa Blanca is a porcelain paver designed specifically for exterior use. The hard-wearing R11 antislip finish makes it resistant to virtually all environmental conditions, safe for all outdoor spaces, and easy maintain. The 20mm thickness enables an array of installation methods, from dry laid onto sand, gravel and soil, to a raised application on deck jacks or traditionally glued to a solid surface. Available in 4 colours, and matching 10mm interior tile.

## **Specifications**

| Finish:           | ANTISLIP     |
|-------------------|--------------|
| Material:         | PORCELAIN    |
| Origin:           | China        |
| Size:             | 600 x 600    |
| Thickness:        | 20           |
| Antislip Rating:  | R11          |
| Variation:        | 2            |
| Weight:           | 40 kg per m² |
| Rectified:        | Yes          |
| Sealing Required: | No           |
| Colour:           | White        |
| m² Per Box:       | 0.72         |
| Tiles Per Pack:   | 2            |