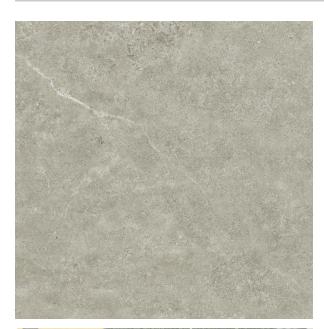

## 2CM VAUCLUSE MOON LIGHT 600 X 600

## Description

The Vaucluse range was inspired by the art and romance of the French countryside and pays homage to the limestone used in the French Louvre. This 2cm version of Vaucluse is a porcelain paver designed specifically for exterior use. The hard-wearing R11 anti-slip finish makes it resistant to virtually all environmental conditions, safe for all outdoor spaces, and easy maintain. The 20mm thickness enables an array of installation methods, from dry laid onto sand, gravel and soil, to a raised application on deck jacks or traditionally glued to a solid surface. Available in 4 colours, and matching 10mm interior tile.

## **Specifications**

| Finish:                 | MATT                     |
|-------------------------|--------------------------|
| Material:               | PORCELAIN                |
| Size:                   | 594 x 594                |
| Thickness:              | 20                       |
| Antislip Rating:        | P4                       |
| Variation:              | 2                        |
| Weight:                 | 40 kg per m <sup>2</sup> |
| Rectified:              | Yes                      |
| Sealing Required:       | No                       |
| Colour:                 | Grey                     |
| m <sup>2</sup> Per Box: | 0.72                     |
| Tiles Per Pack:         | 2                        |