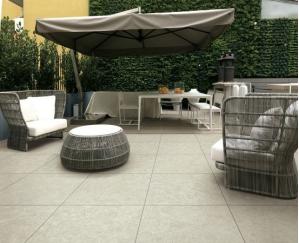

## 2CM VAUCLUSE MOON LIGHT 600 X 600

## Description

The Vaucluse range was inspired by the art and romance of the French countryside and pays homage to the limestone used in the French Louvre. This 2cm version of Vaucluse is a porcelain paver designed specifically for exterior use. The hard-wearing R11 anti-slip finish makes it resistant to virtually all environmental conditions, safe for all outdoor spaces, and easy maintain. The 20mm thickness enables an array of installation methods, from dry laid onto sand, gravel and soil, to a raised application on deck jacks or traditionally glued to a solid surface. Available in 4 colours, and matching 10mm interior tile.