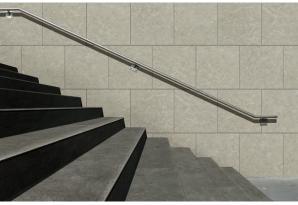

## 2CM VAUCLUSE MOON NIGHT 600 X 600

## **Description**

The Vaucluse range was inspired by the art and romance of the French countryside and pays homage to the limestone used in the French Louvre. This 2cm version of Vaucluse is a porcelain paver designed specifically for exterior use. The hard-wearing R11 anti-slip finish makes it resistant to virtually all environmental conditions, safe for all outdoor spaces, and easy maintain. The 20mm thickness enables an array of installation methods, from dry laid onto sand, gravel and soil, to a raised application on deck jacks or traditionally glued to a solid surface. Available in 4 colours, and matching 10mm interior tile.