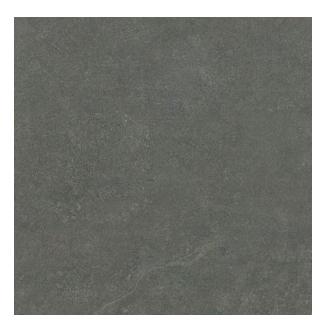

## 2CM VAUCLUSE MOON NIGHT 600 X 600

## **Description**

The Vaucluse range was inspired by the art and romance of the French countryside and pays homage to the limestone used in the French Louvre. This 2cm version of Vaucluse is a porcelain paver designed specifically for exterior use. The hard-wearing R11 anti-slip finish makes it resistant to virtually all environmental conditions, safe for all outdoor spaces, and easy maintain. The 20mm thickness enables an array of installation methods, from dry laid onto sand, gravel and soil, to a raised application on deck jacks or traditionally glued to a solid surface. Available in 4 colours, and matching 10mm interior tile.

## **Specifications**

| Finish:           | MATT         |
|-------------------|--------------|
| Material:         | PORCELAIN    |
| Size:             | 594 x 594    |
| Thickness:        | 20           |
| Antislip Rating:  | R11          |
| Variation:        | 2            |
| Weight:           | 40 kg per m² |
| Rectified:        | Yes          |
| Sealing Required: | No           |
| Colour:           | Charcoal     |
| m² Per Box:       | 0.72         |
| Tiles Per Pack:   | 2            |