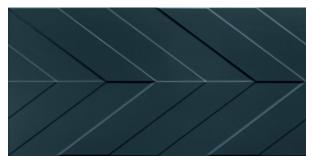

## 4D CHEVRON DEEP BLUE 400 X 800

## Description

4D Chevron Deep Blue wall tile features a distinctly three dimensional aesthetic that enhances both tactile and visual aspects. The large format 400x800mm textured wall tile is available in an eye catching deep Prussian blue. Suitable for interior walls only, throughout residential and commercial areas.