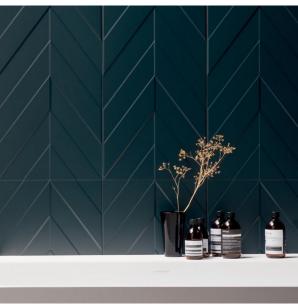

## 4D CHEVRON DEEP BLUE 400 X 800

## Description

4D Chevron Deep Blue wall tile features a distinctly three dimensional aesthetic that enhances both tactile and visual aspects. The large format 400x800mm textured wall tile is available in an eye catching deep Prussian blue. Suitable for interior walls only, throughout residential and commercial areas.