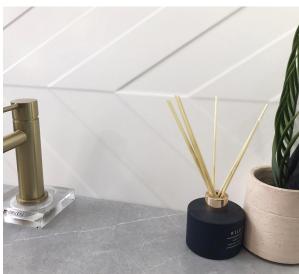

## **4D CHEVRON WHITE 400 X 800**

## Description

4D Chevron White wall tile features a distinctly three dimensional aesthetic that enhances both tactile and visual aspects. The large format 400x800mm textured wall tile has a sophisticated matt white finish. Suitable for interior walls only, throughout residential and commercial areas.