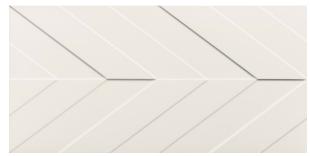

## **4D CHEVRON WHITE 400 X 800**

## Description

4D Chevron White wall tile features a distinctly three dimensional aesthetic that enhances both tactile and visual aspects. The large format 400x800mm textured wall tile has a sophisticated matt white finish. Suitable for interior walls only, throughout residential and commercial areas.