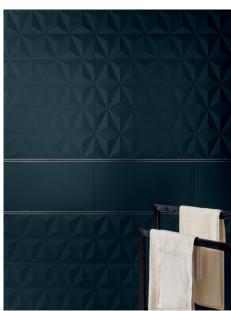

## 4D DIAMOND DEEP BLUE 400 X 800

## Description

4D Diamond Deep Blue wall tile features a distinctly three dimensional aesthetic that enhances both tactile and visual aspects. The large format 400x800mm textured wall tile is available in an eye catching deep Prussian blue. Suitable for interior walls only, throughout residential and commercial areas.