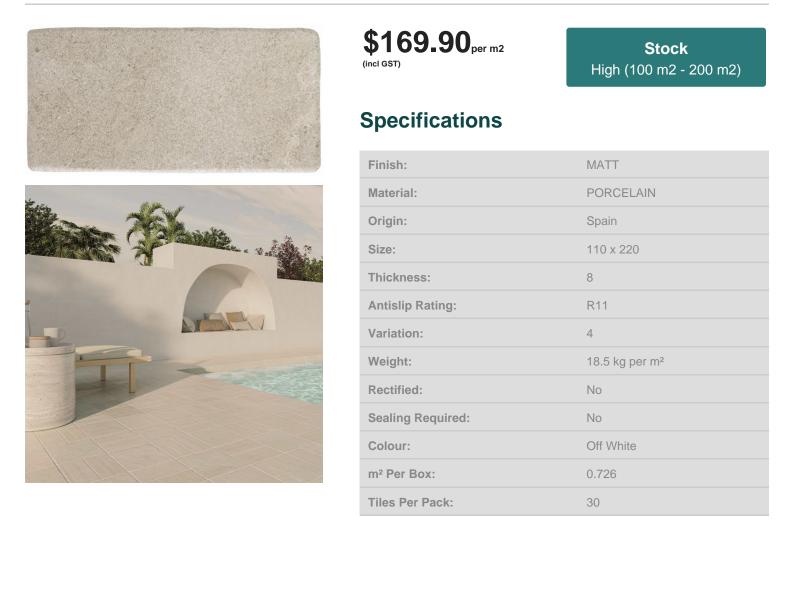

## ABBEY STONE M RILA 110 X 220

## Description

Abbey stone is a glazed porcelain range from Italy. The design embodies the way time alters and shapes the appearance by adding its special patina over the centuries. They have a distinctly aged and rustic appearance and a wavy, uneven edge. Available in 3 different sizes 110x110, 110x220, and 220x220mm and 2 colours Rila and Sintra. Each sold separately but their modular design ensures they can be used together to recreate classic flagstone designs. This collection has also been created using a specially formulated matt enamel for use both indoors and outdoors. A very ideal option to deliver a consistent indoor - outdoor flow for your house. A 4-5mm grout gap is recommended.