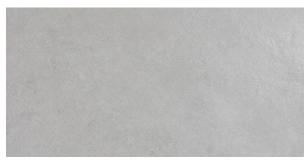

## **ABSTRACT GREY 300 X 600**

## Description

The Abstract range of contemporary concrete effect porcelain tiles are a stylish option for any modern residential interior. Available in 5 colourways and both 600x600mm and 300x600mm formats. They have a matt textured finish for that authentic stone-concrete feel and are suitable for both floors and walls.

## **Specifications**

| Finish:           | MATT         |
|-------------------|--------------|
| Material:         | PORCELAIN    |
| Origin:           | CHINA        |
| Size:             | 300 x 600    |
| Thickness:        | 10           |
| PEI:              | 4            |
| Antislip Rating:  | Υ            |
| Variation:        | 2            |
| Weight:           | 20 kg per m² |
| Rectified:        | Yes          |
| Sealing Required: | No           |
| Colour:           | Grey         |
| m² Per Box:       | 1.44         |
| Tiles Per Pack:   | 8            |