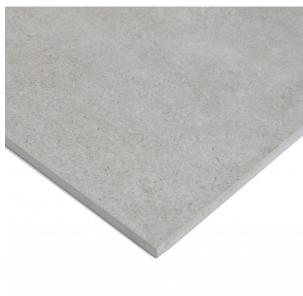

## **ABSTRACT GREY 300 X 600**

## Description

The Abstract range of contemporary concrete effect porcelain tiles are a stylish option for any modern residential interior. Available in 5 colourways and both 600x600mm and 300x600mm formats. They have a matt textured finish for that authentic stone-concrete feel and are suitable for both floors and walls.

## **Specifications**

| Finish:           | MATT         |
|-------------------|--------------|
| Material:         | PORCELAIN    |
| Origin:           | CHINA        |
| Size:             | 300 x 600    |
| Thickness:        | 10           |
| PEI:              | 4            |
| Antislip Rating:  | Υ            |
| Variation:        | 2            |
| Weight:           | 20 kg per m² |
| Rectified:        | Yes          |
| Sealing Required: | No           |
| Colour:           | Grey         |
| m² Per Box:       | 1.44         |
| Tiles Per Pack:   | 8            |