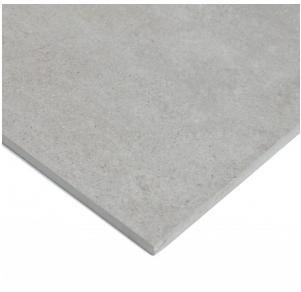

## **ABSTRACT GREY 600 X 600**

## Description

The Abstract range of contemporary concrete effect porcelain tiles are a stylish option for any modern residential interior. Available in 5 colourways and both 600x600mm and 300x600mm formats. They have a matt textured finish for that authentic stone-concrete feel and are suitable for both floors and walls.

## **Specifications**

| Finish:           | MATT         |
|-------------------|--------------|
| Material:         | PORCELAIN    |
| Origin:           | CHINA        |
| Size:             | 600 x 600    |
| Thickness:        | 10           |
| PEI:              | 4            |
| Antislip Rating:  | Υ            |
| Variation:        | 2            |
| Weight:           | 20 kg per m² |
| Rectified:        | Yes          |
| Sealing Required: | No           |
| Colour:           | Grey         |
| m² Per Box:       | 1.44         |
| Tiles Per Pack:   | 4            |