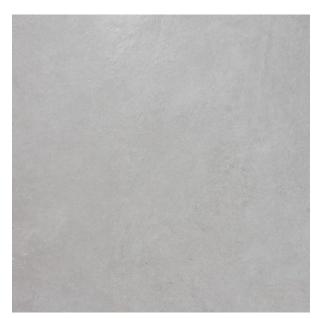

## **ABSTRACT GREY 600 X 600**

## Description

The Abstract range of contemporary concrete effect porcelain tiles are a stylish option for any modern residential interior. Available in 5 colourways and both 600x600mm and 300x600mm formats. They have a matt textured finish for that authentic stone-concrete feel and are suitable for both floors and walls.

## **Specifications**

| Finish:           | MATT         |
|-------------------|--------------|
| Material:         | PORCELAIN    |
| Origin:           | CHINA        |
| Size:             | 600 x 600    |
| Thickness:        | 10           |
| PEI:              | 4            |
| Antislip Rating:  | Υ            |
| Variation:        | 2            |
| Weight:           | 20 kg per m² |
| Rectified:        | Yes          |
| Sealing Required: | No           |
| Colour:           | Grey         |
| m² Per Box:       | 1.44         |
| Tiles Per Pack:   | 4            |