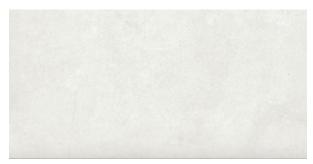

## **ABSTRACT IVORY 300 X 600**

## Description

The Abstract range of contemporary concrete effect porcelain tiles are a stylish option for any modern residential interior. Available in 5 colourways and both 600x600mm and 300x600mm formats. They have a matt textured finish for that authentic stone-concrete feel and are suitable for both floors and walls.

## **Specifications**

| Finish:           | MATT         |
|-------------------|--------------|
| Material:         | PORCELAIN    |
| Origin:           | CHINA        |
| Size:             | 300 x 600    |
| Thickness:        | 10           |
| PEI:              | 4            |
| Antislip Rating:  | Υ            |
| Variation:        | 2            |
| Weight:           | 20 kg per m² |
| Rectified:        | Yes          |
| Sealing Required: | No           |
| Colour:           | Off White    |
| m² Per Box:       | 1.44         |
| Tiles Per Pack:   | 8            |