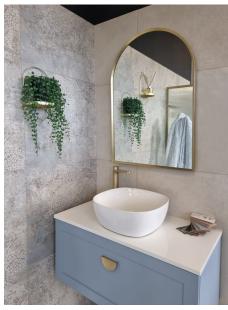

## **ABSTRACT IVORY 300 X 600**

## Description

The Abstract range of contemporary concrete effect porcelain tiles are a stylish option for any modern residential interior. Available in 5 colourways and both 600x600mm and 300x600mm formats. They have a matt textured finish for that authentic stone-concrete feel and are suitable for both floors and walls.