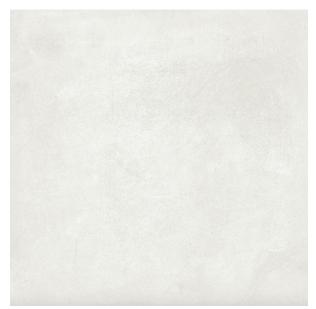

## **ABSTRACT IVORY 600 X 600**

## Description

The Abstract range of contemporary concrete effect porcelain tiles are a stylish option for any modern residential interior. Available in 5 colourways and both 600x600mm and 300x600mm formats. They have a matt textured finish for that authentic stone-concrete feel and are suitable for both floors and walls.

## **Specifications**

| Finish:           | MATT         |
|-------------------|--------------|
| Material:         | PORCELAIN    |
| Origin:           | CHINA        |
| Size:             | 600 x 600    |
| Thickness:        | 10           |
| PEI:              | 4            |
| Antislip Rating:  | Υ            |
| Variation:        | 2            |
| Weight:           | 20 kg per m² |
| Rectified:        | Yes          |
| Sealing Required: | No           |
| Colour:           | Off White    |
| m² Per Box:       | 1.44         |
| Tiles Per Pack:   | 4            |