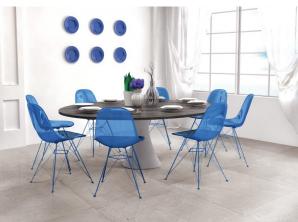

## Description

The Abstract range of contemporary concrete effect porcelain tiles are a stylish option for any modern residential interior. Available in 5 colourways and both 600x600mm and 300x600mm formats. They have a matt textured finish for that authentic stone-concrete feel and are suitable for both floors and walls.