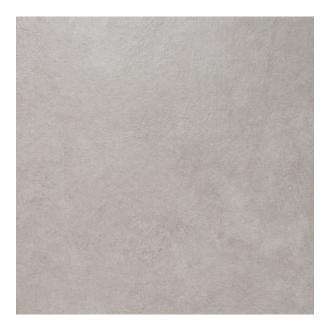

## **ABSTRACT TAUPE 600 X 600**

## Description

The Abstract range of contemporary concrete effect porcelain tiles are a stylish option for any modern residential interior. Available in 5 colourways and both 600x600mm and 300x600mm formats. They have a matt textured finish for that authentic stone-concrete feel and are suitable for both floors and walls.