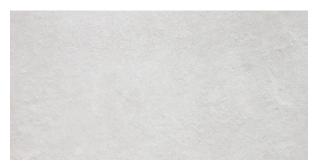

## **ABSTRACT WHITE 300 X 600**

## Description

The Abstract range of contemporary concrete effect porcelain tiles are a stylish option for any modern residential interior. Available in 5 colourways and both 600x600mm and 300x600mm formats. Abstract White is also available in 100x300mm. They have a matt textured finish for that authentic stone-concrete feel and are suitable for both floors and walls.

## **Specifications**

| Finish:           | MATT         |
|-------------------|--------------|
| Material:         | PORCELAIN    |
| Origin:           | CHINA        |
| Size:             | 300 x 600    |
| Thickness:        | 10           |
| PEI:              | 4            |
| Antislip Rating:  | Υ            |
| Variation:        | 2            |
| Weight:           | 20 kg per m² |
| Rectified:        | Yes          |
| Sealing Required: | No           |
| Colour:           | Off White    |
| m² Per Box:       | 1.44         |
| Tiles Per Pack:   | 8            |