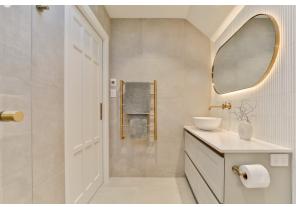

## Description

The Abstract range of contemporary concrete effect porcelain tiles are a stylish option for any modern residential interior. Available in 5 colourways and both 600x600mm and 300x600mm formats. Abstract White is also available in 100x300mm. They have a matt textured finish for that authentic stone-concrete feel and are suitable for both floors and walls.