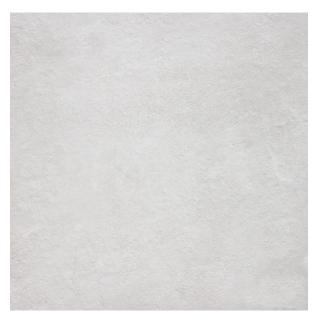

## **ABSTRACT WHITE 600 X 600**

## Description

The Abstract range of contemporary concrete effect porcelain tiles are a stylish option for any modern residential interior. Available in 5 colourways and both 600x600mm and 300x600mm formats. Abstract White is also available in 100x300mm. They have a matt textured finish for that authentic stone-concrete feel and are suitable for both floors and walls.

## **Specifications**

| Finish:           | MATT         |
|-------------------|--------------|
| Material:         | PORCELAIN    |
| Origin:           | CHINA        |
| Size:             | 600 x 600    |
| Thickness:        | 10           |
| PEI:              | 4            |
| Antislip Rating:  | Υ            |
| Variation:        | 2            |
| Weight:           | 20 kg per m² |
| Rectified:        | Yes          |
| Sealing Required: | No           |
| Colour:           | Off White    |
| m² Per Box:       | 1.44         |
| Tiles Per Pack:   | 4            |