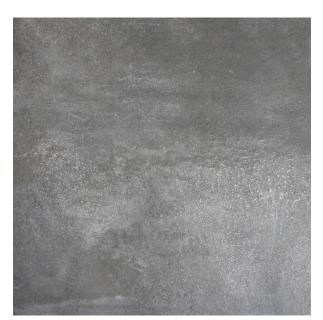

## ALES DARK GREY LAPPATO 600 X 600

## **Description**

The Ales range of lappato tiles are a contemporary series of concrete effect porcelain stoneware. With a semi-polished sheen and slight undulating texture they give the appearance and feel of handcrafted concrete flooring. Suitable for all residential interiors, both floors and walls. Matching outdoor 2cm pavers are also available for those who love the seamless flow of surfaces between interior and exterior areas.