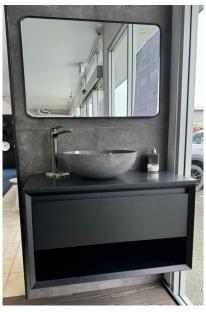

## **Description**

The Ales range of lappato tiles are a contemporary series of concrete effect porcelain stoneware. With a semi-polished sheen and slight undulating texture they give the appearance and feel of handcrafted concrete flooring. Suitable for all residential interiors, both floors and walls. Matching outdoor 2cm pavers are also available for those who love the seamless flow of surfaces between interior and exterior areas.