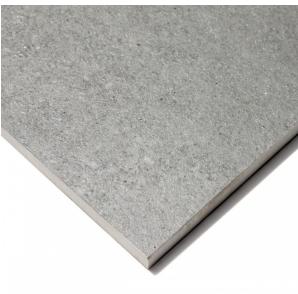

## Description

The Ales range of lappato tiles are a contemporary series of concrete effect porcelain stoneware. With a semi-polished sheen and slight undulating texture they give the appearance and feel of handcrafted concrete flooring. Suitable for all residential interiors, both floors and walls. Matching outdoor 2cm pavers are also available for those who love the seamless flow of surfaces between interior and exterior areas.

## **Specifications**

| Finish:           | SEMI POLISHED |
|-------------------|---------------|
| Material:         | PORCELAIN     |
| Origin:           | CHINA         |
| Size:             | 600 x 600     |
| Variation:        | 2             |
| Weight:           | 20 kg per m²  |
| Rectified:        | Yes           |
| Sealing Required: | No            |
| Colour:           | Grey          |
| m² Per Box:       | 1.44          |
| Tiles Per Pack:   | 4             |