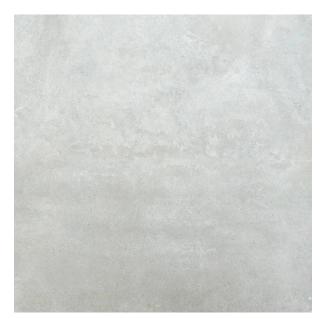

## **ALES PEARL LAPPATO 600 X 600**

## Description

The Ales range of lappato tiles are a contemporary series of concrete effect porcelain stoneware. With a semi-polished sheen and slight undulating texture they give the appearance and feel of handcrafted concrete flooring. Suitable for all residential interiors, both floors and walls. Matching outdoor 2cm pavers are also available for those who love the seamless flow of surfaces between interior and exterior areas.