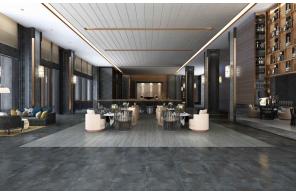

## Description

The Ales range of lappato tiles are a contemporary series of concrete effect porcelain stoneware. With a semi-polished sheen and slight undulating texture they give the appearance and feel of handcrafted concrete flooring. Suitable for all residential interiors, both floors and walls. Matching outdoor 2cm pavers are also available for those who love the seamless flow of surfaces between interior and exterior areas.