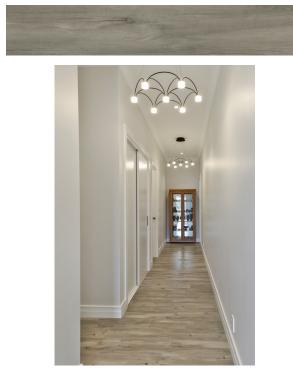

## **AMBER GREY 200 X 1200**

## Description

The Amber range is an incredibly realistic porcelain replica of timber planks. Amber recreates the textures, knots and grains found in real wood whilst offering all the modern benefits of a stain, water and wear resistant floor.

Suitable for interior floors and walls, Amber is available in 200x1200mm, in 5 stocked colours.

**\$79.90**per m2 (incl GST)

Stock Very High (200+ m2)