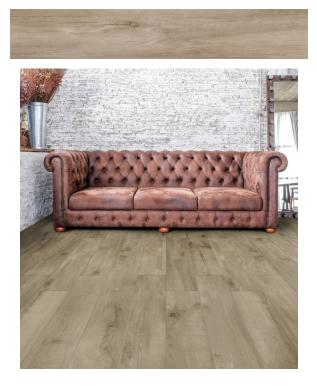

## **AMBER SAND 200 X 1200**

## Description

The Amber range is an incredibly realistic porcelain replica of timber planks. Amber recreates the textures, knots and grains found in real wood whilst offering all the modern benefits of a stain, water and wear resistant floor.

Suitable for interior floors and walls, Amber is available in 200x1200mm, in 5 stocked colours.

**\$79.90**<sub>per m2</sub>

**Stock** Very High (200+ m2)