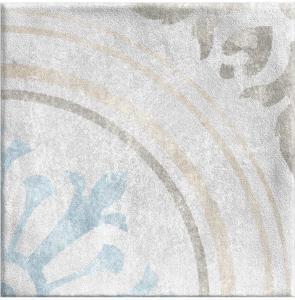

## **ANTIQUITY LUCCA 150 X 150**

## **Description**

Experience the charm of the past with our Antiquity Deco Tile Range. These 150x150 tiles showcase a classic vintage design that exudes timeless elegance, perfect for enhancing the beauty of your walls and residential interior floors. Available in three distinct patterns-White, Lucca, and Roma-each pattern offers 9 unique faces, allowing for endless creative possibilities. Use them individually for a cohesive look, or mix and match to create a unique design that \$\%439\$; truly your own.