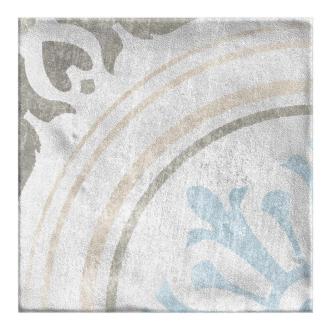

## **ANTIQUITY LUCCA 150 X 150**

## **Description**

Experience the charm of the past with our Antiquity Deco Tile Range. These 150x150 tiles showcase a classic vintage design that exudes timeless elegance, perfect for enhancing the beauty of your walls and residential interior floors. Available in three distinct patterns-White, Lucca, and Roma-each pattern offers 9 unique faces, allowing for endless creative possibilities. Use them individually for a cohesive look, or mix and match to create a unique design that \$\%439\$; truly your own.