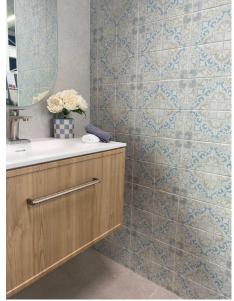

## **ANTIQUITY ROMA 150 X 150**

## Description

Experience the charm of the past with our Antiquity Deco Tile Range. These 150x150 tiles showcase a classic vintage design that exudes timeless elegance, perfect for enhancing the beauty of your walls and residential interior floors. Available in three distinct patterns-White, Lucca, and Roma-each pattern offers 9 unique faces, allowing for endless creative possibilities. Use them individually for a cohesive look, or mix and match to create a unique design that's truly your own.