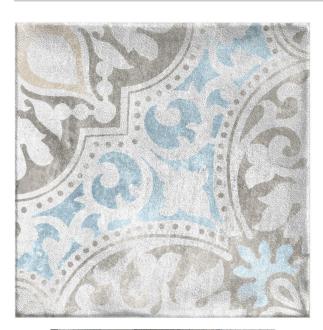

## **ANTIQUITY ROMA 150 X 150**

## Description

Experience the charm of the past with our Antiquity Deco Tile Range. These 150x150 tiles showcase a classic vintage design that exudes timeless elegance, perfect for enhancing the beauty of your walls and residential interior floors. Available in three distinct patterns-White, Lucca, and Roma-each pattern offers 9 unique faces, allowing for endless creative possibilities. Use them individually for a cohesive look, or mix and match to create a unique design that's truly your own.