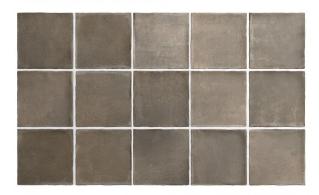

## **ARGILE CACAO100 X 100**

## Description

Argile is a stunning floor and wall tile range from Spain, in 100x100mm and 60x246mm format. A collection of 6 earthen colours that capture the character of hand-worked clays. Each colour comes with a variation of darker and lighter shades. It is a fantastic range for kitchen splashbacks, feature walls in bathrooms or commercial use like cafes and restaurants. As it is a porcelain range with R9 antislip standard, it is also great for all residential interior floor areas.

## **Specifications**

| Finish:           | MATT           |
|-------------------|----------------|
| Material:         | PORCELAIN      |
| Origin:           | SPAIN          |
| Size:             | 100 x 100      |
| Thickness:        | 8              |
| PEI:              | 3              |
| Antislip Rating:  | R10            |
| Variation:        | 3              |
| Weight:           | 18.5 kg per m² |
| Rectified:        | No             |
| Sealing Required: | No             |
| Colour:           | Grey           |
| m² Per Box:       | 0.5            |
| Tiles Per Pack:   | 50             |