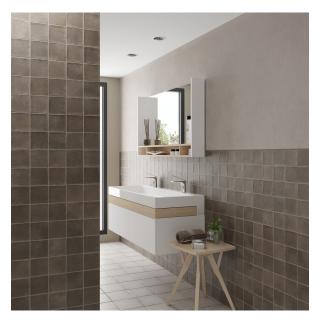

## **ARGILE CACAO100 X 100**

## Description

Argile is a stunning floor and wall tile range from Spain, in 100x100mm and 60x246mm format. A collection of 6 earthen colours that capture the character of hand-worked clays. Each colour comes with a variation of darker and lighter shades. It is a fantastic range for kitchen splashbacks, feature walls in bathrooms or commercial use like cafes and restaurants. As it is a porcelain range with R9 antislip standard, it is also great for all residential interior floor areas.