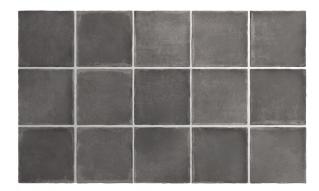

## **ARGILE DARK 100 X 100**

## Description

Argile is a stunning floor and wall tile range from Spain, in 100x100mm and 60x246mm format. A collection of 6 earthen colours that capture the character of hand-worked clays. Each colour comes with a variation of darker and lighter shades. It is a fantastic range for kitchen splashbacks, feature walls in bathrooms or commercial use like cafes and restaurants. As it is a porcelain range with R9 antislip standard, it is also great for all residential interior floor areas.

## **Specifications**

| Finish:           | MATT           |
|-------------------|----------------|
| Material:         | PORCELAIN      |
| Origin:           | SPAIN          |
| Size:             | 100 x 100      |
| Thickness:        | 8              |
| PEI:              | 3              |
| Antislip Rating:  | R10            |
| Variation:        | 3              |
| Weight:           | 18.5 kg per m² |
| Rectified:        | No             |
| Sealing Required: | No             |
| Colour:           | Black          |
| m² Per Box:       | 0.5            |
| Tiles Per Pack:   | 50             |