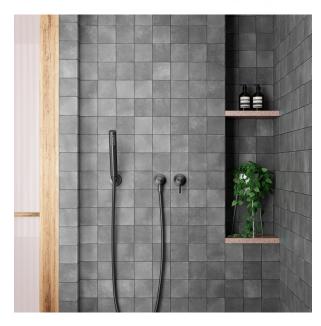

## Description

Argile is a stunning floor and wall tile range from Spain, in 100x100mm and 60x246mm format. A collection of 6 earthen colours that capture the character of hand-worked clays. Each colour comes with a variation of darker and lighter shades. It is a fantastic range for kitchen splashbacks, feature walls in bathrooms or commercial use like cafes and restaurants. As it is a porcelain range with R9 antislip standard, it is also great for all residential interior floor areas.