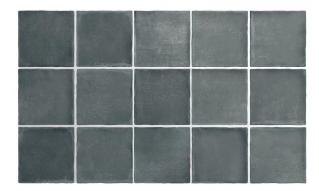

## **ARGILE GLACIER 100 X 100MM**

## Description

Argile is a stunning floor and wall tile range from Spain, in 100x100mm and 60x246mm format. A collection of 6 earthen colours that capture the character of hand-worked clays. Each colour comes with a variation of darker and lighter shades. It is a fantastic range for kitchen splashbacks, feature walls in bathrooms or commercial use like cafes and restaurants. As it is a porcelain range with R9 antislip standard, it is also great for all residential interior floor areas.

## **Specifications**

| Finish:           | MATT           |
|-------------------|----------------|
| Material:         | PORCELAIN      |
| Origin:           | SPAIN          |
| Size:             | 100 x 100      |
| Thickness:        | 8              |
| Antislip Rating:  | R10            |
| Variation:        | 3              |
| Weight:           | 18.5 kg per m² |
| Rectified:        | No             |
| Sealing Required: | No             |
| Colour:           | Blue           |
| m² Per Box:       | 0.5            |
| Tiles Per Pack:   | 50             |