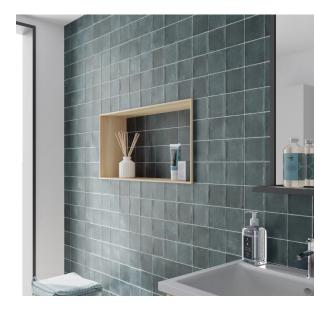

## Description

Argile is a stunning floor and wall tile range from Spain, in 100x100mm and 60x246mm format. A collection of 6 earthen colours that capture the character of hand-worked clays. Each colour comes with a variation of darker and lighter shades. It is a fantastic range for kitchen splashbacks, feature walls in bathrooms or commercial use like cafes and restaurants. As it is a porcelain range with R9 antislip standard, it is also great for all residential interior floor areas.