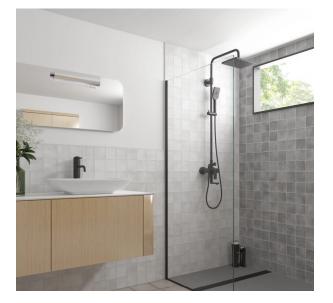

## Description

Argile is a stunning floor and wall tile range from Spain, in 100x100mm and 60x246mm format. A collection of 6 earthen colours that capture the character of hand-worked clays. Each colour comes with a variation of darker and lighter shades. It is a fantastic range for kitchen splashbacks, feature walls in bathrooms or commercial use like cafes and restaurants. As it is a porcelain range with R9 antislip standard, it is also great for all residential interior floor areas.