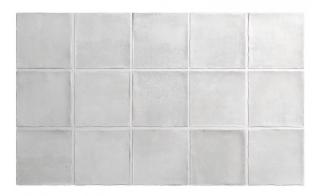

## ARGILE ICE 100 X 100

## Description

Argile is a stunning floor and wall tile range from Spain, in 100x100mm and 60x246mm format. A collection of 6 earthen colours that capture the character of hand-worked clays. Each colour comes with a variation of darker and lighter shades. It is a fantastic range for kitchen splashbacks, feature walls in bathrooms or commercial use like cafes and restaurants. As it is a porcelain range with R9 antislip standard, it is also great for all residential interior floor areas.

## **Specifications**

| Finish:                 | MATT                       |
|-------------------------|----------------------------|
| Material:               | PORCELAIN                  |
| Origin:                 | SPAIN                      |
| Size:                   | 100 x 100                  |
| Thickness:              | 8                          |
| PEI:                    | 3                          |
| Antislip Rating:        | R10                        |
| Variation:              | 3                          |
| Weight:                 | 18.5 kg per m <sup>2</sup> |
| Rectified:              | No                         |
| Sealing Required:       | No                         |
| Colour:                 | Grey                       |
| m <sup>2</sup> Per Box: | 0.5                        |
| Tiles Per Pack:         | 50                         |