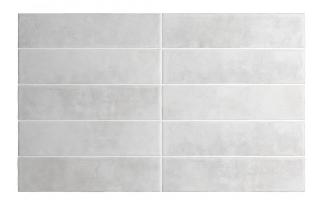

## ARGILE ICE 60 X 246

## Description

Argile is a stunning floor and wall tile range from Spain, in 100x100mm and 60x246mm format. A collection of 6 earthen colours that capture the character of hand-worked clays. Each colour comes with a variation of darker and lighter shades. It is a fantastic range for kitchen splashbacks, feature walls in bathrooms or commercial use like cafes and restaurants. As it is a porcelain range with R9 antislip standard, it is also great for all residential interior floor areas.

## **Specifications**

| Finish:                 | MATT                       |
|-------------------------|----------------------------|
| Material:               | PORCELAIN                  |
| Origin:                 | SPAIN                      |
| Size:                   | 60 x 246                   |
| Thickness:              | 8                          |
| PEI:                    | 3                          |
| Antislip Rating:        | R10                        |
| Variation:              | 3                          |
| Weight:                 | 18.5 kg per m <sup>2</sup> |
| Rectified:              | No                         |
| Sealing Required:       | No                         |
| Colour:                 | Grey                       |
| m <sup>2</sup> Per Box: | 0.5                        |
| Tiles Per Pack:         | 34                         |