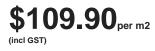

## **Specifications**

| Finish:                 | MATT                       |
|-------------------------|----------------------------|
| Material:               | PORCELAIN                  |
| Origin:                 | SPAIN                      |
| Size:                   | 60 x 246                   |
| Thickness:              | 8                          |
| PEI:                    | 3                          |
| Antislip Rating:        | R10                        |
| Variation:              | 3                          |
| Weight:                 | 18.5 kg per m <sup>2</sup> |
| Rectified:              | No                         |
| Sealing Required:       | No                         |
| Colour:                 | Grey                       |
| m <sup>2</sup> Per Box: | 0.5                        |
| Tiles Per Pack:         | 34                         |