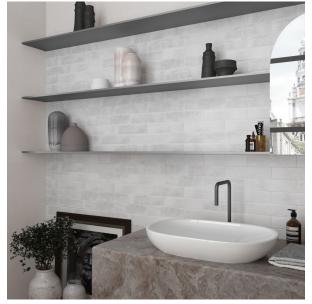

## Description

Argile is a stunning floor and wall tile range from Spain, in 100x100mm and 60x246mm format. A collection of 6 earthen colours that capture the character of hand-worked clays. Each colour comes with a variation of darker and lighter shades. It is a fantastic range for kitchen splashbacks, feature walls in bathrooms or commercial use like cafes and restaurants. As it is a porcelain range with R9 antislip standard, it is also great for all residential interior floor areas.