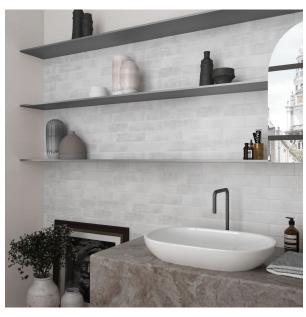

## **ARGILE ICE 60 X 246**

## Description

Argile is a stunning floor and wall tile range from Spain, in 100x100mm and 60x246mm format. A collection of 6 earthen colours that capture the character of hand-worked clays. Each colour comes with a variation of darker and lighter shades. It is a fantastic range for kitchen splashbacks, feature walls in bathrooms or commercial use like cafes and restaurants. As it is a porcelain range with R9 antislip standard, it is also great for all residential interior floor areas.