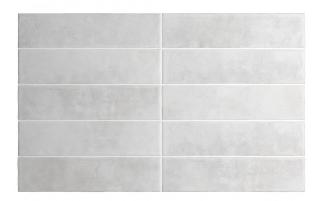

## **ARGILE ICE 60 X 246**

## Description

Argile is a stunning floor and wall tile range from Spain, in 100x100mm and 60x246mm format. A collection of 6 earthen colours that capture the character of hand-worked clays. Each colour comes with a variation of darker and lighter shades. It is a fantastic range for kitchen splashbacks, feature walls in bathrooms or commercial use like cafes and restaurants. As it is a porcelain range with R9 antislip standard, it is also great for all residential interior floor areas.

## **Specifications**

| Finish:           | MATT           |
|-------------------|----------------|
| Material:         | PORCELAIN      |
| Origin:           | SPAIN          |
| Size:             | 60 x 246       |
| Thickness:        | 8              |
| PEI:              | 3              |
| Antislip Rating:  | R10            |
| Variation:        | 3              |
| Weight:           | 18.5 kg per m² |
| Rectified:        | No             |
| Sealing Required: | No             |
| Colour:           | Grey           |
| m² Per Box:       | 0.5            |
| Tiles Per Pack:   | 34             |