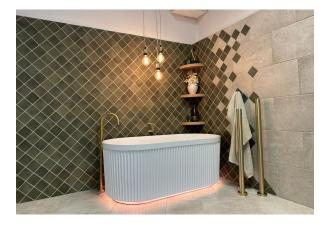

## **ARGILE KHAKI 100 X 100**

## Description

Argile is a stunning floor and wall tile range from Spain, in 100x100mm and 60x246mm format. A collection of 6 earthen colours that capture the character of hand-worked clays. Each colour comes with a variation of darker and lighter shades. It is a fantastic range for kitchen splashbacks, feature walls in bathrooms or commercial use like cafes and restaurants. As it is a porcelain range with R9 antislip standard, it is also great for all residential interior floor areas.