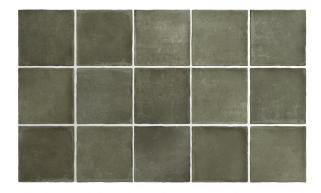

## **ARGILE KHAKI 100 X 100**

## Description

Argile is a stunning floor and wall tile range from Spain, in 100x100mm and 60x246mm format. A collection of 6 earthen colours that capture the character of hand-worked clays. Each colour comes with a variation of darker and lighter shades. It is a fantastic range for kitchen splashbacks, feature walls in bathrooms or commercial use like cafes and restaurants. As it is a porcelain range with R9 antislip standard, it is also great for all residential interior floor areas.

## **Specifications**

| Finish:           | MATT           |
|-------------------|----------------|
| Material:         | PORCELAIN      |
| Origin:           | SPAIN          |
| Size:             | 100 x 100      |
| Thickness:        | 8              |
| PEI:              | 3              |
| Antislip Rating:  | R10            |
| Variation:        | 3              |
| Weight:           | 18.5 kg per m² |
| Rectified:        | No             |
| Sealing Required: | No             |
| Colour:           | Green          |
| m² Per Box:       | 0.5            |
| Tiles Per Pack:   | 50             |