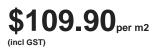

## **ARGILE KHAKI 60 X 246**

## Description

Argile is a stunning floor and wall tile range from Spain, in a 100x100mm and 60 x 246mm format. A collection of 6 earthen colours that capture the character of hand-worked clays. Each colour comes with a variation of darker and lighter shades. It is a fantastic range for kitchen splashbacks, feature walls in bathrooms or commercial use like cafes and restaurants. As it is a porcelain range with R9 antislip standard, it is also great for all residential interior floor areas.







**Stock** Low (10 m2 - 40 m2)

## **Specifications**

| Finish:           | MATT                       |
|-------------------|----------------------------|
| Material:         | PORCELAIN                  |
| Origin:           | SPAIN                      |
| Size:             | 60 x 246                   |
| Thickness:        | 8                          |
| PEI:              | 3                          |
| Antislip Rating:  | R10                        |
| Variation:        | 3                          |
| Weight:           | 18.5 kg per m <sup>2</sup> |
| Rectified:        | No                         |
| Sealing Required: | No                         |
| Colour:           | Green                      |
| m² Per Box:       | 0.5                        |
| Tiles Per Pack:   | 34