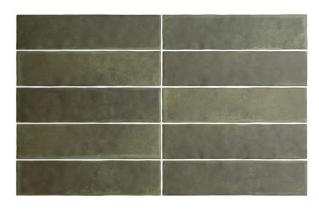

## **ARGILE KHAKI 60 X 246**

## Description

Argile is a stunning floor and wall tile range from Spain, in a 100x100mm and 60 x 246mm format. A collection of 6 earthen colours that capture the character of hand-worked clays. Each colour comes with a variation of darker and lighter shades. It is a fantastic range for kitchen splashbacks, feature walls in bathrooms or commercial use like cafes and restaurants. As it is a porcelain range with R9 antislip standard, it is also great for all residential interior floor areas.

## **Specifications**

| Finish:           | MATT                       |
|-------------------|----------------------------|
| Material:         | PORCELAIN                  |
| Origin:           | SPAIN                      |
| Size:             | 60 x 246                   |
| Thickness:        | 8                          |
| PEI:              | 3                          |
| Antislip Rating:  | R10                        |
| Variation:        | 3                          |
| Weight:           | 18.5 kg per m <sup>2</sup> |
| Rectified:        | No                         |
| Sealing Required: | No                         |
| Colour:           | Green                      |
| m² Per Box:       | 0.5                        |
| Tiles Per Pack:   | 34                         |