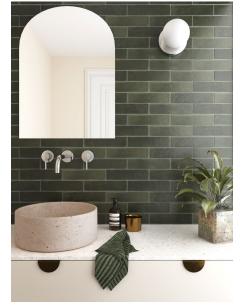

## **ARGILE KHAKI 60 X 246**

## Description

Argile is a stunning floor and wall tile range from Spain, in a 100x100mm and 60 x 246mm format. A collection of 6 earthen colours that capture the character of hand-worked clays. Each colour comes with a variation of darker and lighter shades. It is a fantastic range for kitchen splashbacks, feature walls in bathrooms or commercial use like cafes and restaurants. As it is a porcelain range with R9 antislip standard, it is also great for all residential interior floor areas.