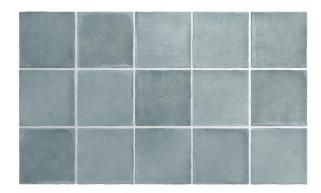

## **ARGILE SKY 100 X 100MM**

## Description

Argile is a stunning floor and wall tile range from Spain, in 100x100mm and 60x246mm format. A collection of 6 earthen colours that capture the character of hand-worked clays. Each colour comes with a variation of darker and lighter shades. It is a fantastic range for kitchen splashbacks, feature walls in bathrooms or commercial use like cafes and restaurants. As it is a porcelain range with R9 antislip standard, it is also great for all residential interior floor areas.

## **Specifications**

| Finish:           | MATT           |
|-------------------|----------------|
| Material:         | PORCELAIN      |
| Origin:           | SPAIN          |
| Size:             | 100 x 100      |
| Thickness:        | 8              |
| PEI:              | 3              |
| Antislip Rating:  | R10            |
| Variation:        | 3              |
| Weight:           | 18.5 kg per m² |
| Rectified:        | No             |
| Sealing Required: | No             |
| Colour:           | Blue           |
| m² Per Box:       | 0.6            |
| Tiles Per Pack:   | 60             |