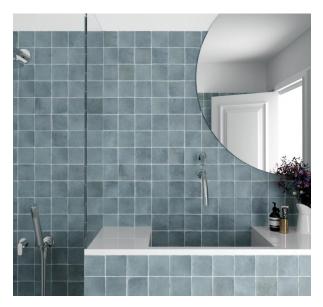

## **ARGILE SKY 100 X 100MM**

## Description

Argile is a stunning floor and wall tile range from Spain, in 100x100mm and 60x246mm format. A collection of 6 earthen colours that capture the character of hand-worked clays. Each colour comes with a variation of darker and lighter shades. It is a fantastic range for kitchen splashbacks, feature walls in bathrooms or commercial use like cafes and restaurants. As it is a porcelain range with R9 antislip standard, it is also great for all residential interior floor areas.

## **Specifications**

| Finish:           | MATT           |
|-------------------|----------------|
| Material:         | PORCELAIN      |
| Origin:           | SPAIN          |
| Size:             | 100 x 100      |
| Thickness:        | 8              |
| PEI:              | 3              |
| Antislip Rating:  | R10            |
| Variation:        | 3              |
| Weight:           | 18.5 kg per m² |
| Rectified:        | No             |
| Sealing Required: | No             |
| Colour:           | Blue           |
| m² Per Box:       | 0.6            |
| Tiles Per Pack:   | 60             |