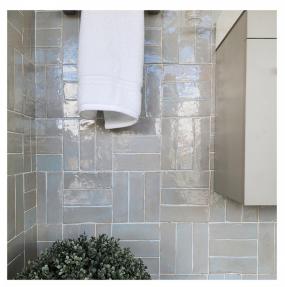

## SOLD IN FULL BOXES ONLY.

Authentic Bejmat tiles are 100% handcrafted in Morocco using centuries old techniques. There will be noticeable variations in thickness, shade and size, which are inherent characteristics, along with surface imperfections and irregularities such as chips, tiny cracks, pen marks and warping which add to the rustic, organic nature. These are not considered defects...this is normal, and the absolute beauty of Bejmat. THE TILE DEPOT does not recommend using glazed tiles for floor use as they may chip with impact damage and scratch.

## **Specifications**

| Finish:           | GLOSS        |
|-------------------|--------------|
| Material:         | ZELLIGE      |
| Origin:           | MOROCCO      |
| Size:             | 50 x 150     |
| Thickness:        | 14           |
| Variation:        | 3            |
| Weight:           | 30 kg per m² |
| Rectified:        | No           |
| Sealing Required: | Yes          |
| Colour:           | Grey         |
| m² Per Box:       | 0.5          |
| Tiles Per Pack:   | 68           |