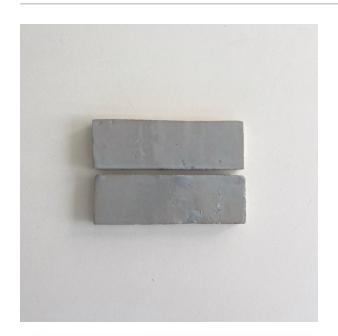

## SOLD IN FULL BOXES ONLY.

Authentic Bejmat tiles are 100% handcrafted in Morocco using centuries old techniques. There will be noticeable variations in thickness, shade and size, which are inherent characteristics, along with surface imperfections and irregularities such as chips, tiny cracks, pen marks and warping which add to the rustic, organic nature. These are not considered defects...this is normal, and the absolute beauty of Bejmat. THE TILE DEPOT does not recommend using glazed tiles for floor use as they may chip with impact damage and scratch.

## **Specifications**

| Finish:           | GLOSS        |
|-------------------|--------------|
| Material:         | ZELLIGE      |
| Origin:           | MOROCCO      |
| Size:             | 50 x 150     |
| Thickness:        | 14           |
| Variation:        | 3            |
| Weight:           | 30 kg per m² |
| Rectified:        | No           |
| Sealing Required: | Yes          |
| Colour:           | Grey         |
| m² Per Box:       | 0.5          |
| Tiles Per Pack:   | 68           |