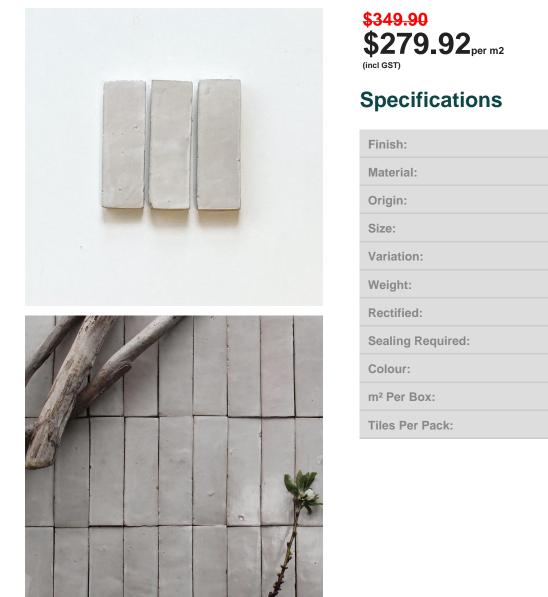

## SOLD IN FULL BOXES ONLY.

Authentic Bejmat tiles are 100% handcrafted in Morocco using centuries old techniques. There will be noticeable variations in thickness, shade and size, which are inherent characteristics, along with surface imperfections and irregularities such as chips, tiny cracks, pen marks and warping which add to the rustic, organic nature. These are not considered defects...this is normal, and the absolute beauty of Bejmat. THE TILE DEPOT does not recommend using glazed tiles for floor use as they may chip with impact damage and scratch.