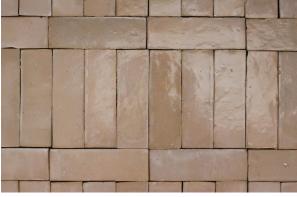

## **BEJMAT LATTE 50 X 150**

## SOLD IN FULL BOXES ONLY.

Authentic Bejmat tiles are 100% handcrafted in Morocco using centuries old techniques. There will be noticeable variations in thickness, shade and size, which are inherent characteristics, along with surface imperfections and irregularities such as chips, tiny cracks, pen marks and warping which add to the rustic, organic nature. These are not considered defects...this is normal, and the absolute beauty of Bejmat. THE TILE DEPOT does not recommend using glazed tiles for floor use as they may chip with impact damage and scratch.

## **Specifications**

| Finish:                 | GLOSS                    |
|-------------------------|--------------------------|
| Material:               | CERAMIC                  |
| Origin:                 | MOROCCO                  |
| Size:                   | 50 x 150                 |
| Variation:              | 3                        |
| Weight:                 | 18 kg per m <sup>2</sup> |
| Rectified:              | No                       |
| Sealing Required:       | Yes                      |
| Colour:                 | Off White                |
| m <sup>2</sup> Per Box: | 0.5                      |
| Tiles Per Pack:         | 68                       |