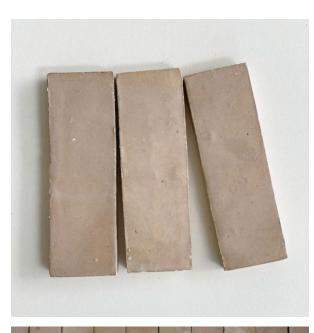

## **BEJMAT LATTE 50 X 150**

## SOLD IN FULL BOXES ONLY.

Authentic Bejmat tiles are 100% handcrafted in Morocco using centuries old techniques. There will be noticeable variations in thickness, shade and size, which are inherent characteristics, along with surface imperfections and irregularities such as chips, tiny cracks, pen marks and warping which add to the rustic, organic nature. These are not considered defects...this is normal, and the absolute beauty of Bejmat. THE TILE DEPOT does not recommend using glazed tiles for floor use as they may chip with impact damage and scratch.

## **Specifications**

| Finish:                 | GLOSS                    |
|-------------------------|--------------------------|
| Material:               | CERAMIC                  |
| Origin:                 | MOROCCO                  |
| Size:                   | 50 x 150                 |
| Variation:              | 3                        |
| Weight:                 | 18 kg per m <sup>2</sup> |
| Rectified:              | No                       |
| Sealing Required:       | Yes                      |
| Colour:                 | Off White                |
| m <sup>2</sup> Per Box: | 0.5                      |
| Tiles Per Pack:         | 68                       |