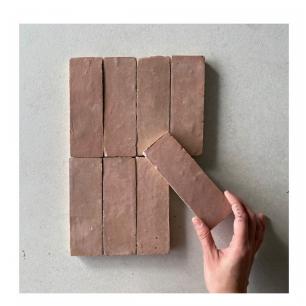

## BEJMAT MOROCCAN PINK 50 X 150

## SOLD IN FULL BOXES ONLY.

Authentic Bejmat tiles are 100% handcrafted in Morocco using centuries old techniques. There will be noticeable variations in thickness, shade and size, which are inherent characteristics, along with surface imperfections and irregularities such as chips, tiny cracks, pen marks and warping which add to the rustic, organic nature. These are not considered defects...this is normal, and the absolute beauty of Bejmat. THE TILE DEPOT does not recommend using glazed tiles for floor use as they may chip with impact damage and scratch.