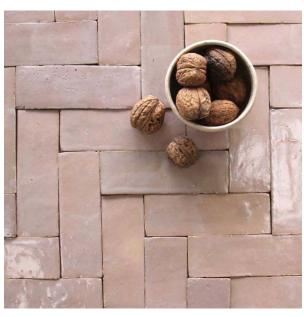

## BEJMAT MOROCCAN PINK 50 X 150

## SOLD IN FULL BOXES ONLY.

Authentic Bejmat tiles are 100% handcrafted in Morocco using centuries old techniques. There will be noticeable variations in thickness, shade and size, which are inherent characteristics, along with surface imperfections and irregularities such as chips, tiny cracks, pen marks and warping which add to the rustic, organic nature. These are not considered defects...this is normal, and the absolute beauty of Bejmat. THE TILE DEPOT does not recommend using glazed tiles for floor use as they may chip with impact damage and scratch.