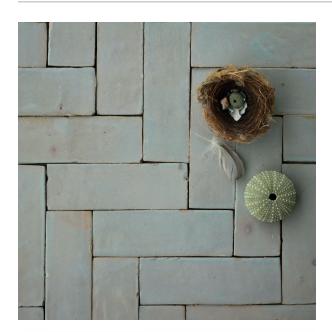

# **BEJMAT MOSS 50 X 150**

### SOLD IN FULL BOXES ONLY.

Authentic Bejmat tiles are 100% handcrafted in Morocco using centuries old techniques. There will be noticeable variations in thickness, shade and size, which are inherent characteristics, along with surface imperfections and irregularities such as chips, tiny cracks, pen marks and warping which add to the rustic, organic nature. These are not considered defects...this is normal, and the absolute beauty of Bejmat. THE TILE DEPOT does not recommend using glazed tiles for floor use as they may chip with impact damage and scratch.

## **Specifications**

| Finish:           | GLOSS        |
|-------------------|--------------|
| Material:         | ZELLIGE      |
| Origin:           | MOROCCO      |
| Size:             | 50 x 150     |
| Thickness:        | 14           |
| Variation:        | 3            |
| Weight:           | 30 kg per m² |
| Rectified:        | No           |
| Sealing Required: | Yes          |
| Colour:           | Green        |
| m² Per Box:       | 0.5          |
| Tiles Per Pack:   | 68           |