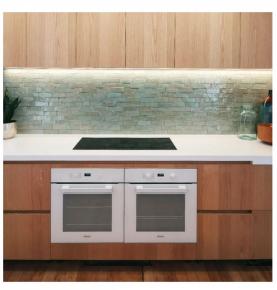

# **BEJMAT MOSS 50 X 150**

### SOLD IN FULL BOXES ONLY.

Authentic Bejmat tiles are 100% handcrafted in Morocco using centuries old techniques. There will be noticeable variations in thickness, shade and size, which are inherent characteristics, along with surface imperfections and irregularities such as chips, tiny cracks, pen marks and warping which add to the rustic, organic nature. These are not considered defects...this is normal, and the absolute beauty of Bejmat. THE TILE DEPOT does not recommend using glazed tiles for floor use as they may chip with impact damage and scratch.

## **Specifications**

| Finish:           | GLOSS        |
|-------------------|--------------|
| Material:         | ZELLIGE      |
| Origin:           | MOROCCO      |
| Size:             | 50 x 150     |
| Thickness:        | 14           |
| Variation:        | 3            |
| Weight:           | 30 kg per m² |
| Rectified:        | No           |
| Sealing Required: | Yes          |
| Colour:           | Green        |
| m² Per Box:       | 0.5          |
| Tiles Per Pack:   | 68           |