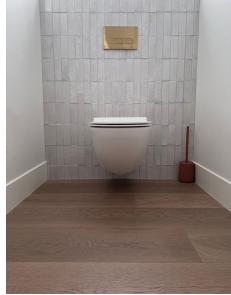

## **BEJMAT SNOW 50 X 150**

## SOLD IN FULL BOXES ONLY.

Authentic Bejmat tiles are 100% handcrafted in Morocco using centuries old techniques. There will be noticeable variations in thickness, shade and size, which are inherent characteristics, along with surface imperfections and irregularities such as chips, tiny cracks, pen marks and warping which add to the rustic, organic nature. These are not considered defects...this is normal, and the absolute beauty of Bejmat. THE TILE DEPOT does not recommend using glazed tiles for floor use as they may chip with impact damage and scratch.