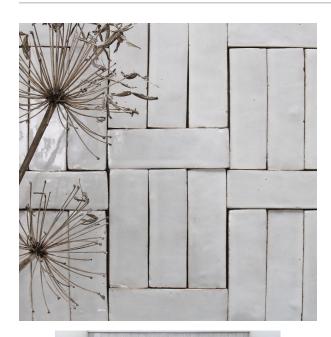

## **BEJMAT SNOW 50 X 150**

## SOLD IN FULL BOXES ONLY.

Authentic Bejmat tiles are 100% handcrafted in Morocco using centuries old techniques. There will be noticeable variations in thickness, shade and size, which are inherent characteristics, along with surface imperfections and irregularities such as chips, tiny cracks, pen marks and warping which add to the rustic, organic nature. These are not considered defects...this is normal, and the absolute beauty of Bejmat. THE TILE DEPOT does not recommend using glazed tiles for floor use as they may chip with impact damage and scratch.