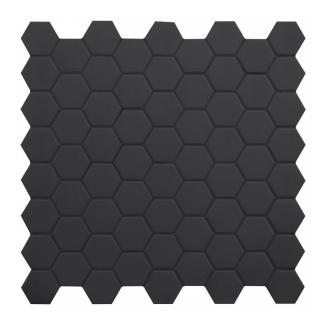

## **BETON BLACK SWAN HEX MOSAIC 316 X 316**

## Description

Part of the HEXA range, an inspired and thoughtful collection, Beton Hex Mosaics have a contemporary matt finish that feels luxe under hand or foot. Full-bodied porcelain, suitable for interior floors and walls in almost any residential and commercial space. Made in Italy using high level technology, these mosaics consist of 43x38mm chips on 316x316mm sheets.

## **Specifications**

| Finish:          | MATT      |
|------------------|-----------|
| Material:        | PORCELAIN |
| Origin:          | ITALY     |
| Size:            | 316 x 316 |
| Thickness:       | 5         |
| Antislip Rating: | R10       |
| Weight:          | 1 kg each |