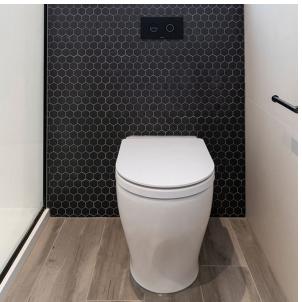

## **BETON BLACK SWAN HEX MOSAIC 316 X 316**

## Description

Part of the HEXA range, an inspired and thoughtful collection, Beton Hex Mosaics have a contemporary matt finish that feels luxe under hand or foot. Full-bodied porcelain, suitable for interior floors and walls in almost any residential and commercial space. Made in Italy using high level technology, these mosaics consist of 43x38mm chips on 316x316mm sheets.