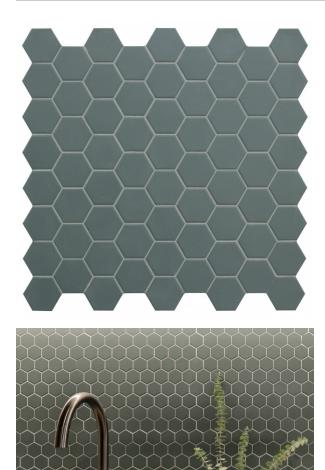

## BETON GREEN ECHO HEX MOSAIC 316 X 316

## Description

Part of the HEXA range, an inspired and thoughtful collection, Beton Hex Mosaics have a contemporary matt finish that feels luxe under hand or foot. Full-bodied porcelain, suitable for interior floors and walls in almost any residential and commercial space. Made in Italy using high level technology, these mosaics consist of 43x38mm chips on 316x316mm sheets.